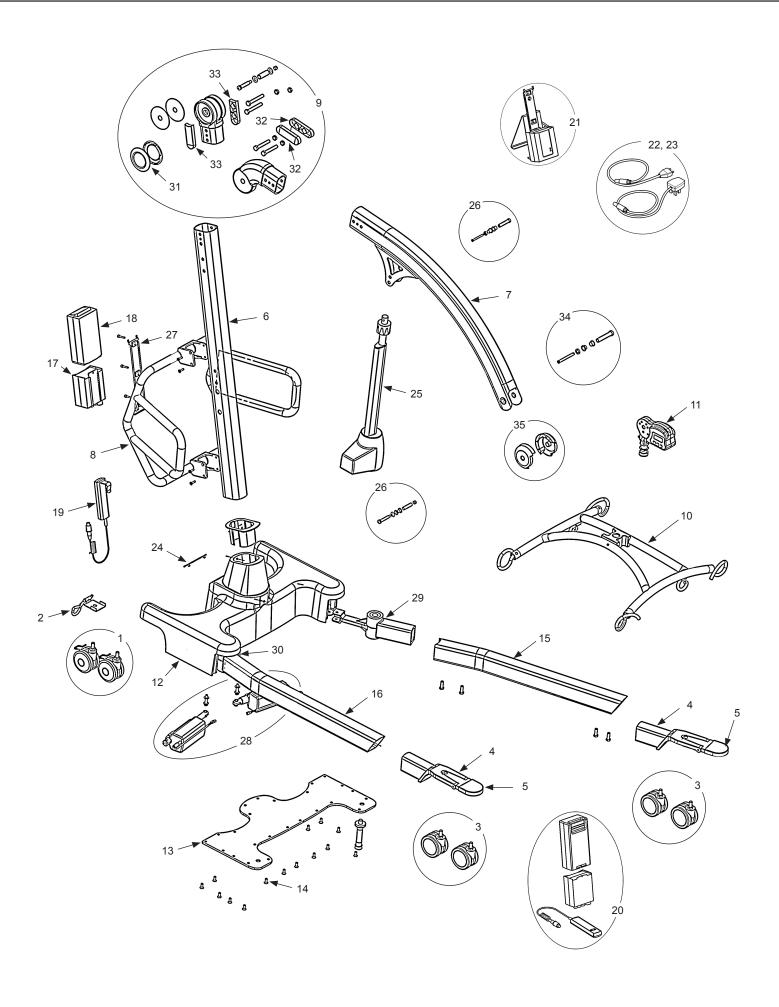

## Oxford<sup>®</sup> Calibre

| NO | PART NUMBER     | DESCRIPTION                                                              | QTY |
|----|-----------------|--------------------------------------------------------------------------|-----|
| 1  | 0Y0066          | 100mm rear castor (braked)                                               | 2   |
| 2  | 0Y0917          | Straight line steering device                                            | 1   |
| 3  | 0Y0073          | 100mm front castor (non-braked) (including wrench)                       | 2   |
| 4  | 0Y0871          | Front castor bracket assembly (including castors & fixings)              | 1   |
| 5  | 0Y0889          | Front castor bracket end caps                                            | 2   |
| 6  | 0Y0861          | Mast extrusion (including decals)                                        | 1   |
| 7  | 0Y0863          | Boom extrusion (including decals)                                        | 1   |
| 8  | 0Y0865          | Push handle (including fixings)                                          | 1   |
| 9  | 0Y0866          | Casted boom to mast pivot joint (including fixings)                      | 1   |
| 10 | 0Y0867          | Cradle assembly (no scale) (including decals)                            | 1   |
| 11 | OXF-SCALE-LP    | Oxford scale - UK                                                        | 1   |
|    | OXF-SCALE-LP-EU | Oxford scale - EU                                                        | 1   |
| 12 | 0Y0868          | Base assembly (including base casting, base plate & fixings)             | 1   |
| 13 | 0Y0890          | Base plate                                                               | 1   |
| 14 | 0Y0888          | Base fixings kit                                                         | 1   |
| 15 | 0Y0869          | Left leg extrusion (including fixings)                                   | 1   |
| 16 | 0Y0870          | Right leg extrusion (including fixings)                                  | 1   |
| 17 | 39001370        | Control box (Smart™ Monitor)                                             | 1   |
|    | 0Y0873          | Control box (Standard)                                                   | 1   |
| 18 | 0Y0067          | Battery pack                                                             | 1   |
| 19 | 39001309        | User handset (Smart™ Monitor only)                                       | 1   |
| 10 | 0Y0075          | User handset (Standard control box)                                      | 1   |
| -  | 39001368        | Calibration handset (Smart™ Monitor only) (not shown)                    | 1   |
| -  | 39001369        | Actuator reset handset (Smart™ Monitor only) (not shown)                 | 1   |
| 20 | 39001316        | Smart™ Monitor retrofit kit (inc. control box, battery and user handset) | 1   |
| 21 | 0Y0053          | Charger and stand assembly (exc. charger lead)                           | 1   |
| 22 | 0Y0071          | Charger lead (UK)                                                        | 1   |
| 23 | 0Y0072          | Charger lead (EU)                                                        | 1   |
| 24 | 0Y0078          | Foot push pad assembly                                                   | 2   |
| 25 | 0Y0875          | Actuator (including power lead - not shown)                              | 1   |
| -  | 0Y0893          | Actuator power lead (not shown)                                          | 1   |
| 26 | 0Y0884          | Actuator fixings kit (upper & lower)                                     | 1   |
| 27 | 0Y0069          | Battery and controller bracket (inc. fixings)                            | 1   |
| 28 | 0Y0877          | Leg opening actuator (inc. fixings)                                      | 1   |
| 29 | 0Y0886          | Leg pivot assembly - left hand                                           | 1   |
| 30 | 0Y0887          | Leg pivot assembly - right hand                                          | 1   |
| 31 | 0Y0880          | Pivot joint caps                                                         | 2   |
| 32 | 0Y0882          | Boom to mast pivot - plastic covers                                      | 2   |
| 33 | 0Y0883          | Mast to mast pivot - plastic covers                                      | 2   |
| 34 | 0Y0885          | Boom to scale quick-release pin kit                                      | 1   |
| 35 | 0Y0891          | Boom end plastic caps - black                                            | 2   |
| -  | 0Y0881          | Fixings kit - complete (not shown)                                       | 1   |
| -  | 0Y0892          | Cradle wear washer kit (not shown)                                       | 1   |
| -  | 0Y0894          | Leg actuator limit switch (not shown)                                    | 2   |
| -  | 0Y0878          | Decal set (not shown)                                                    | 1   |
| -  | 0Y0128          | Castor tightening wrench (not shown)                                     | 1   |