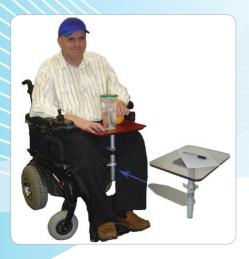

# The ADA Lap Food Tray in use by Gerry Price

Before his workplace accident in 1995, Gerry worked in Engineering and Operations. Since becoming a Quadriplegic, he understands that to be alive and healthy the disabled need to get out and be active in their communities.

The ADA Lap<sup>™</sup> does this by allowing the wheelchair user to be active and provides them with a sturdy lap mount. This leaves the hands free. The ADA Lap can serve as a:

- Camera Mount
- Fishing Rod Holder
- Umbrella Holder
- Shopping Basket Mount
- Snap Lap Desk
- Food Tray Holder and more!