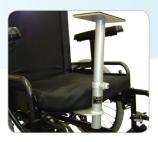

y lap mount. This leaves the hands free. The ADA Lap can serve as a:

- Camera Mount
- Fishing Rod Holder
- Umbrella Holder
- Shopping Basket Mount
- Snap Lap Desk
- Food Tray Holder and more!

## More Fine Products from Symmetric Designs













www.symmetric-designs.com

# ADA Lap<sup>™</sup> Solutions for an Active Lifestyle



# Universal Design to get you going!

Add a lap desk, shopping basket, fishing rod, umbrella, still or video camera, food tray or whatever you choose.

The ADA Lap <sup>™</sup> simply slides under your power or manual wheelchair cushion.



Symmetric Designs

## **ADA Lap Accessories**

## **Universal Design To Get You Going!**

The ADA Lap <sup>™</sup> simply slides under your power or manual wheelchair cushion to provide a versatile base for attachments.



**ADA Lap** (Pronounced add-a-lap) Solutions provide a universal support for wheelchair users.

The easy-to-use base simply slides under the wheelchair cushion. It is held in place by the weight of the user. Height adjustment is by a quick release clamp and the vertical pole is easily removeable for transfer.



ADA 01 - Base Unit



ADA TR

ADA FT

# **Lexan Tray**

This strong polycarbonate tray provides a firm transparent surface for writing





Also great for containing any small objects that may roll or slide on a flat surface.





ADA LD

## **SNAP Lap Desk**

A small attache case that opens to contain your papers, pens, etc., yet doubles as a desk. Use with a non-slip surface for keeping control of slippery objects. No more juggling items on your lap!





ADA PL-12 ADA PL-18

#