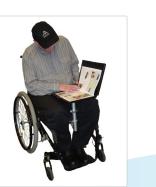

# The ADA Lap Food Tray in use by Gerry Price

Before his workplace accident in 1995, Gerry worked in Engineering and Operations. Since becoming a Quadriplegic, he understands that to be alive and healthy the disabled need to get out and be active in their communities.

The ADA Lap<sup>™</sup> does this by allowing the wheelchair user to be active and provides them with a sturdy lap mount. This leaves the hands free. The ADA Lap can serve as a:

- Camera Mount
- Fishing Rod Holder
- Umbrella Holder
- Shopping Basket Mount
- Snap Lap Desk
- Food Tray Holder and more!