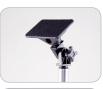

#### Camera Mount

The ADA Lap camera mount/tripod allows small height adjustments using a hand crank as well as allowing camera tilt function. This camera mount can be used on the ADA Lap or freestanding.

For use with an extension pole when mounted.

ADA UC or UB