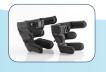

#### Camera Mount

The ADA Lap camera mount/tripod allows small height adjustments using a hand crank as well as allowing camera tilt function. This camera mount can be used on the ADA Lap or freestanding.

For use with an extension pole when mounted.

ADA UC or UB