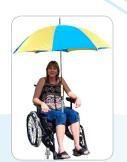

#### **Umbrella Connector**

The ADA Lap Umbrella connector can be screwed into a pre-drilled hole in any wooden handled umbrella. Also available preinstalled with umbrella. For use with an extension pole.