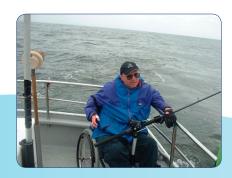

#### **Fishing Rod Holders**

Go fresh or salt water fishing with this great rod holder! The rod holder plugs into the extention tube of the ADA Lap Base. Available in either fresh

water or salt water models. For use with an Extension Pole.

Compatible with Scotty Hardware.

ADA FW Fresh Water Rod Holder ADA SW Salt Water Rod Holder