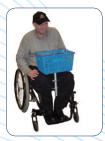

## The Lap Shopper

The Lap Shopper provides hands free convenience.

This enables the shopper with limited dexterity to have both hands free to pick up merchandise from the shelf.