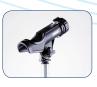

#### Camera Mount

The ADA Lap camera mount/tripod allows small height adjustments using a hand crank as well as allowing camera tilt function. This camera mount can be used on the ADA Lap or freestanding.