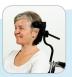

## **Universal Design To Get You Going!**

The ADA Lap <sup>™</sup> simply slides under your power or manual wheelchair cushion to provide a versatile base for attachments.

**ADA Lap** (Pronounced add-a-lap) Solutions provide a universal support for wheelchair users.

The easy-to-use base simply slides under the wheelchair cushion. It is held in place by the weight of the user. Height adjustment is by a quick release clamp and the vertical pole is easily removeable for transfer.