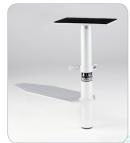

an Active Lifestyle



# Universal Design to get you going!

Add a lap desk, shopping basket, fishing rod, umbrella, still or video camera, food tray or whatever you choose.

The ADA Lap <sup>™</sup> simply slides under your power or manual wheelchair cushion.



Symmetric Designs

## **ADA Lap Accessories**

## **Universal Design To Get You Going!**

The ADA Lap <sup>™</sup> simply slides under your power or manual wheelchair cushion to provide a versatile base for attachments.



**ADA Lap** (Pronounced add-a-lap) Solutions provide a universal support for wheelchair users.

The easy-to-use base simply slides under the wheelchair cushion. It is held in place by the weight of the user. Height adjustment is by a quick release clamp and the vertical pole is easily removeable for transfer.



ADA 01 - Base Unit



ADA TR

ADA FT

# **Lexan Tray**

This strong polycarbonate tray provides a firm transparent surface for writing





Also great for containing any small objects that may roll or slide on a flat surface.





ADA LD

## **SNAP Lap Desk**

A small attache case that opens to contain your papers, pens, etc., yet doubles as a desk. Use with a non-slip surface for keeping control of slippery objects. No more juggling items on your lap!





ADA PL-12 ADA PL-18

#### **Extension Poles**

Available in either 12" or 18" lengths, extension poles have an insert for camera mounts/tripods. Umbrella holders, Angle Adapters and fishing rod holders.





ADA AA



ADA CM

#### **Angle Adapter**

This versatile adapter comes with a removable top plate surfaced with velcro It can be