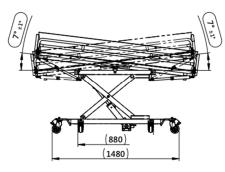

## **Specifications:** unit: mm, () as reference value.

## **Features:**

- . Powered by hydraulic jack.
- . Reinforced Aluminum Alloy Frame.
- . Scissor cross frame chassis.
- . 7° Tilt adjustment on head/foot ends.
- . Off-set chassis for easy approaching.
- . Hi-Lo adjustments by foot-pedal.
- . Medical grade Non-P PVC Mattress.
- . Safe Working Load: 181kgs (400lbs)
- . Steering system included.
- . foldable side rails.
- . Castors: 360° turning.