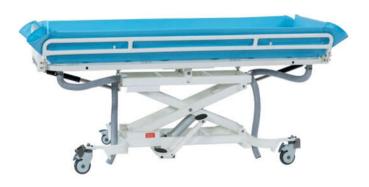

## Model no: APC-80873 Hydraulic Shower bed

## **Features:**

- . Powered by hydraulic jack.
- . Reinforced Aluminum Alloy Frame.
- . Scissor cross frame chassis.
- . 7° Tilt adjustment on head/foot ends.
- . Off-set chassis for easy approaching.
- . Hi-Lo adjustments by foot-pedal.
- . Medical grade Non-P PVC Mattress.
- . Safe Working Load: 181kgs (400lbs)
- . Steering system included.
- . foldable side rails.
- . Castors: 360° turning.

Front: 3" lockable castors Rear: 4" lockable castors.