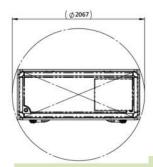

## Apex Health Care Mfg., Inc.







No. 6 Industrial 2nd Road, Tou Chiao Industrial Park,

Min Hsiung Shiang, Chia Yi, Taiwan

Tel: 886-5-2133889 Fax: 886-5-2133899

E-Mail: sales@apexcare.com.tw http://www.apexcare.com.tw

## Model no: APC-80873 Hydraulic Shower bed



## **Specifications:** unit: mm, () as reference value.





## **Features:**

- . Powered by hydraulic jack.
- . Reinforced Aluminum Alloy Frame.
- . Scissor cross frame chassis.
- . 7° Tilt adjustment on head/foot ends.
- . Off-set chassis for easy approaching.
- . Hi-Lo adjustments by foot-pedal.
- . Medical grade Non-P PVC Mattress.
- . Safe Working Load: 181kgs (400lbs)
- . Steering system included.
- . foldable side rails.
- . Castors: 360° turning.

Front: 3" lockable castors Rear: 4" lockable castors.