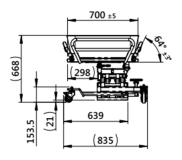

## **Specifications:** unit: mm, () as reference value.

## **Features:**

- . Powered by hydraulic jack.
- . Reinforced Aluminum Alloy Frame.
- . Scissor cross frame chassis.
- . 7° Tilt adjustment on head/foot ends.
- . Off-set chassis for easy approaching.
- . Hi-Lo adjustments by foot-pedal.
- . Medical grade Non-P PVC Mattress.
- . Safe Working Load: 181kgs (400lbs)
- . Steering system included.
- . foldable side rails.
- . Castors: 360° turning.