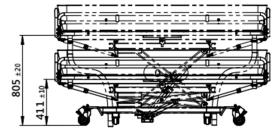

## **Specifications:** unit: mm, () as reference value.

## **Features:**

- . Powered by hydraulic jack.
- . Reinforced Aluminum Alloy Frame.
- . Scissor cross frame chassis.
- . 7° Tilt adjustment on head/foot ends.
- . Off-set chassis for easy approaching.
- . Hi-Lo adjustments by foot-pedal.
- . Medical grade Non-P PVC Mattress.
- . Safe Working Load: 181kgs (400lbs)
- . Steering system included.
- . foldable side rails.
- . Castors: 360° turning.