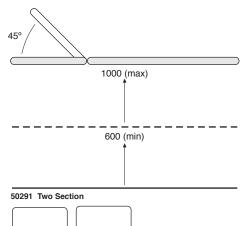

## **Specifications**

200kg Maximum Lifting Capacity (moving)

400kg Maximum Working Load (stationary)

600mm Minimum Height

1000mm Maximum Height

1200mm Table Width

2000mm Table Length

Heavy duty industrial quality lockable castors

Available as single section or two section option\*

<sup>\*</sup>Two Section manual backrest adjustment +45° (electric backrest model available)

www.healthtec.com.au