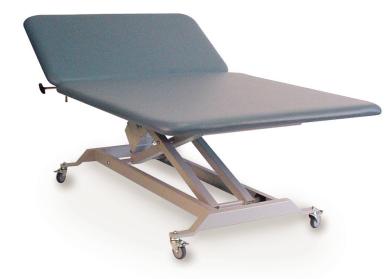

### Specially designed for treating patients with neurological conditions

Similar to the Neurological Bobath but with a greater lifting capacity, hoist access clearance and increased operational height range.

With a treatment area of 1200mm x 2000mm and low minimum height provides excellent access for patients with limited mobility or for wheelchair transfers.

The electric height adjustment can be quickly set at the touch of a button reducing fatigue or backstrain on the practitioner.

#### **Features**

Electric height adjustment with footswitch

X-Frame Lift action minimises pinch and crush points

Heavy duty individually lockable castors

Durable powder coated rust resistant frame

High quality anti-microbial vinyl & CFC free foam