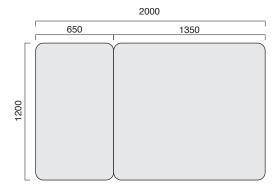

With a treatment area of 1200mm x 2000mm and low minimum height provides excellent access for patients with limited mobility or for wheelchair transfers.

The electric height adjustment can be quickly set at the touch of a button reducing fatigue or backstrain on the practitioner.

## **Specifications**

200kg Maximum Lifting Capacity (moving)

400kg Maximum Working Load (stationary)

600mm Minimum Height

1000mm Maximum Height

1200mm Table Width

2000mm Table Length

Heavy duty industrial quality lockable castors