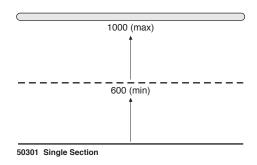

## **Specifications**

200kg Maximum Lifting Capacity (moving)

400kg Maximum Working Load (stationary)

600mm Minimum Height

1000mm Maximum Height

1200mm Table Width

2000mm Table Length

Heavy duty industrial quality lockable castors