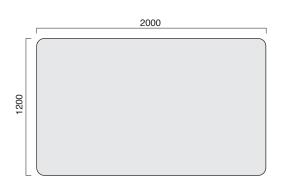

With a treatment area of 1200mm x 2000mm and low minimum height provides excellent access for patients with limited mobility or for wheelchair transfers.

The electric height adjustment can be quickly set at the touch of a button reducing fatigue or backstrain on the practitioner.

## **Specifications**

200kg Maximum Lifting Capacity (moving)

400kg Maximum Working Load (stationary)

600mm Minimum Height

1000mm Maximum Height

1200mm Table Width

2000mm Table Length

Heavy duty industrial quality lockable castors