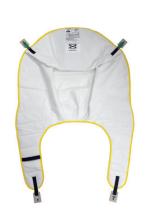

## **Comfort Disposable**

The Oxford® Comfort Disposable sling is an easy fit, contoured sling designed to accommodate 85-90% of clients. For use in conjunction with a 4-point positioning cradle, the patented Securi3 clip system ensures no inadvertent detachment of the sling. In the interests of avoiding cross-infection, this sling is specifically design for single patient use only.

- √ Patented Securi3 clip attachment points
- √ Colour coded binding indicates sling size
- √ Positioning handles allow easy patient repositioning
- ✓ Modesty loop helps protect patient dignity during transfer