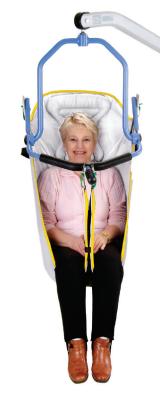

## **Comfort Disposable**

The Oxford® Comfort Disposable sling is an easy fit, contoured sling designed to accommodate 85-90% of clients. For use in conjunction with a 4-point positioning cradle, the patented Securi3 clip system ensures no inadvertent detachment of the sling. In the interests of avoiding cross-infection, this sling is specifically design for single patient use only.

- √ Patented Securi3 clip attachment points
- √ Colour coded binding indicates sling size
- √ Positioning handles allow easy patient repositioning
- ✓ Modesty loop helps protect patient dignity during transfer