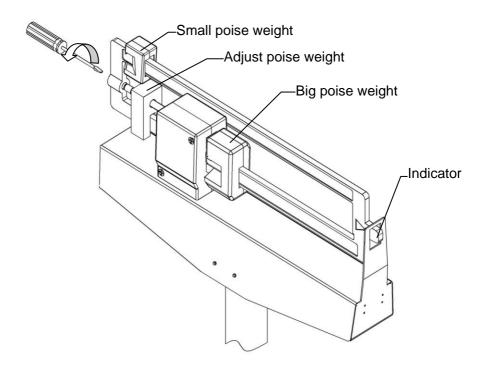

**2.** Place both poise weights on zero (see Fig. 1). The beam pointer should float gently up and down and not touch the top or bottom of the trig-loop.

Fig.1

**3** Add the indicated reading of small poise to the indicated reading of the large poise. The total is your weight.

locked in the original place in the range of the inner height rod and the inner height rod should be at its lowest position).