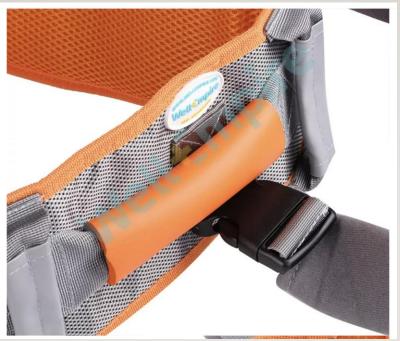

## **FEATURES**

- The Transfer Belts have high quality grade stitching with a high-back to provide full support and comfort.
- Well-reinforced and heavy-duty handles provide firm grips that are comfortable and secure. Three vertical handles located on both sides of the belt and four horizontal side handles allow assistance at any angle for additional safety and versatility.
- A multi-purpose transfer and lifting from beds, chairs, wheelchairs and commodes, walking and gait belt. 4. The transfer assist belts is made of durable high quality and super-soft nylon. It is ideal for use by Nurse Aides, Nurses, Occupational and Physical therapists.
- Extra-wide soft nylon belt provides greater contact area with patients.
- The quick-release buckle allows for quick and easy fastening and release
- Designed to accommodate waist sizes from 28" to 55" to cater to wide-ranging patient sizes.
- The transfer assist belt is recommended to be used as a restraining device. t's Only for Makes transferring patients to be simple from beds, chairs and wheelchairs.