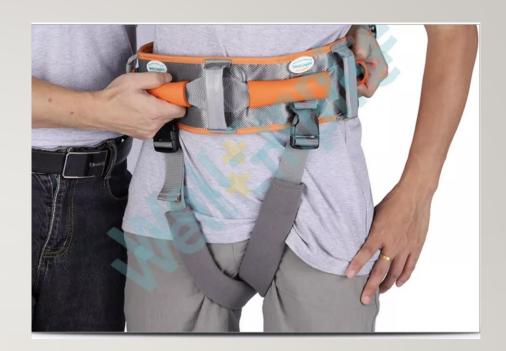

## **FEATURES**

- The Transfer Belts have high quality grade stitching with a high-back to provide full support and comfort.
- Well-reinforced and heavy-duty handles provide firm grips that are comfortable and secure. Three vertical handles located on both sides of the belt and four horizontal side handles allow assistance at any angle for additional safety and versatility.
- A multi-purpose transfer and lifting from beds, chairs, wheelchairs and commodes, walking and gait belt. 4. The transfer assist belts is made of durable high quality and super-soft nylon. It is ideal for use by Nurse Aides, Nurses, Occupational and Physical therapists.
- Extra-wide soft nylon belt provides greater contact area with patients.
- The quick-release buckle allows for quick and easy fastening and release
- Designed to accommodate waist sizes from 28" to 55" to cater to wide-ranging patient sizes.
- The transfer assist belt is recommended to be used as a restraining device. t's Only for Makes transferring patients to be simple from beds, chairs and wheelchairs.