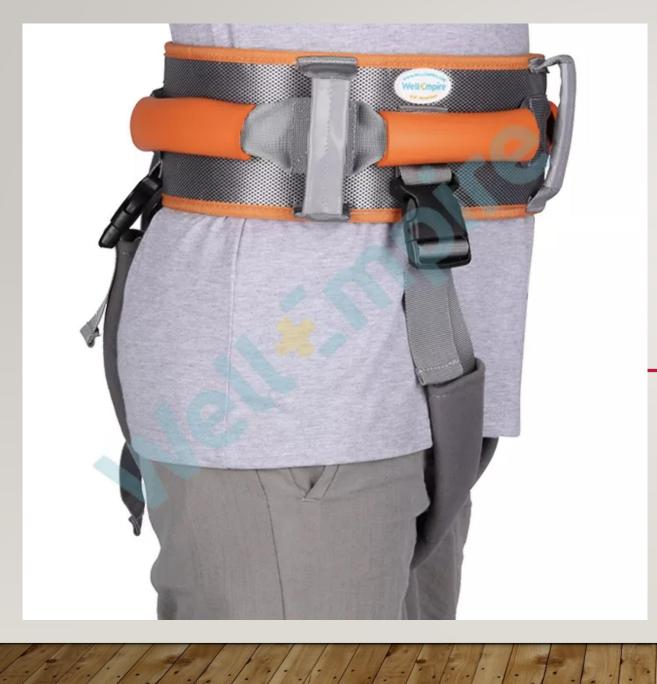

## Applications:

- Lifting and transfer
- Walking assistance
- Gait training

2 pcs removeable and cleanable leg straps

## **FEATURES**

- The Transfer Belts have high quality grade stitching with a high-back to provide full support and comfort.
- Well-reinforced and heavy-duty handles provide firm grips that are comfortable and secure. Three vertical handles located on both sides of the belt and four horizontal side handles allow assistance at any angle for additional safety and versatility.
- A multi-purpose transfer and lifting from beds, chairs, wheelchairs and commodes, walking and gait belt. 4. The transfer assist belts is made of durable high quality and super-soft nylon. It is ideal for use by Nurse Aides, Nurses, Occupational and Physical therapists.
- Extra-wide soft nylon belt provides greater contact area with patients.
- The quick-release buckle allows for quick and easy fastening and release
- Designed to accommodate waist sizes from 28" to 55" to cater to wide-ranging patient sizes.
- The transfer assist belt is recommended to be used as a restraining device. t's Only for Makes transferring patients to be simple from beds, chairs and wheelchairs.