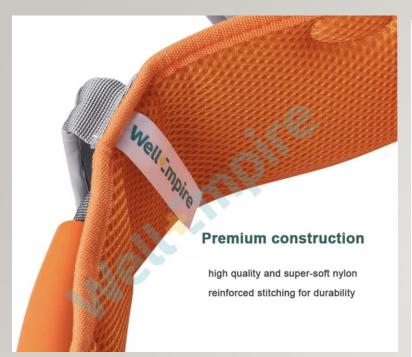

## **FEATURES**

- The Transfer Belts have high quality grade stitching with a high-back to provide full support and comfort.
- Well-reinforced and heavy-duty handles provide firm grips that are comfortable and secure. Three vertical handles located on both sides of the belt and four horizontal side handles allow assistance at any angle for additional safety and versatility.
- A multi-purpose transfer and lifting from beds, chairs, wheelchairs and commodes, walking and gait belt. 4. The transfer assist belts is made of durable high quality and super-soft nylon. It is ideal for use by Nurse Aides, Nurses, Occupational and Physical therapists.
- Extra-wide soft nylon belt provides greater contact area with patients.
- The quick-release buckle allows for quick and easy fastening and release
- Designed to accommodate waist sizes from 28" to 55" to cater to wide-ranging patient sizes.
- The transfer assist belt is recommended to be used as a restraining device. t's Only for Makes transferring patients to be simple from beds, chairs and wheelchairs.