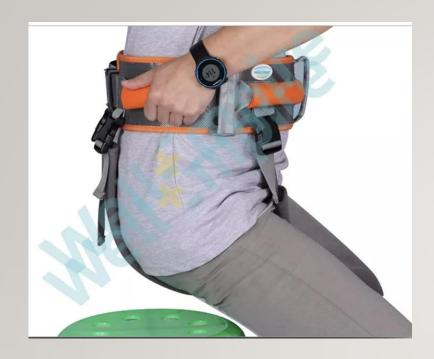

## **FEATURES**

- The Transfer Belts have high quality grade stitching with a high-back to provide full support and comfort.
- Well-reinforced and heavy-duty handles provide firm grips that are comfortable and secure. Three vertical handles located on both sides of the belt and four horizontal side handles allow assistance at any angle for additional safety and versatility.
- A multi-purpose transfer and lifting from beds, chairs, wheelchairs and commodes, walking and gait belt. 4. The transfer assist belts is made of durable high quality and super-soft nylon. It is ideal for use by Nurse Aides, Nurses, Occupational and Physical therapists.
- Extra-wide soft nylon belt provides greater contact area with patients.
- The quick-release buckle allows for quick and easy fastening and release
- Designed to accommodate waist sizes from 28" to 55" to cater to wide-ranging patient sizes.
- The transfer assist belt is recommended to be used as a restraining device. t's Only for Makes transferring patients to be simple from beds, chairs and wheelchairs.