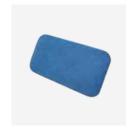

### **OPTIONAL ACCESSORIES**

Headrest PTR Art. No. 075 104

Backrest cushion PTR Art. No. 975 104

Ramp PTR Art. No. 975 103

The LIFTKAR PTR is a mobile unit that has been especially developed for operating on straight steps. Wheelchair users can now move around more freely and helpers no longer need to strain their backs on the stairs.