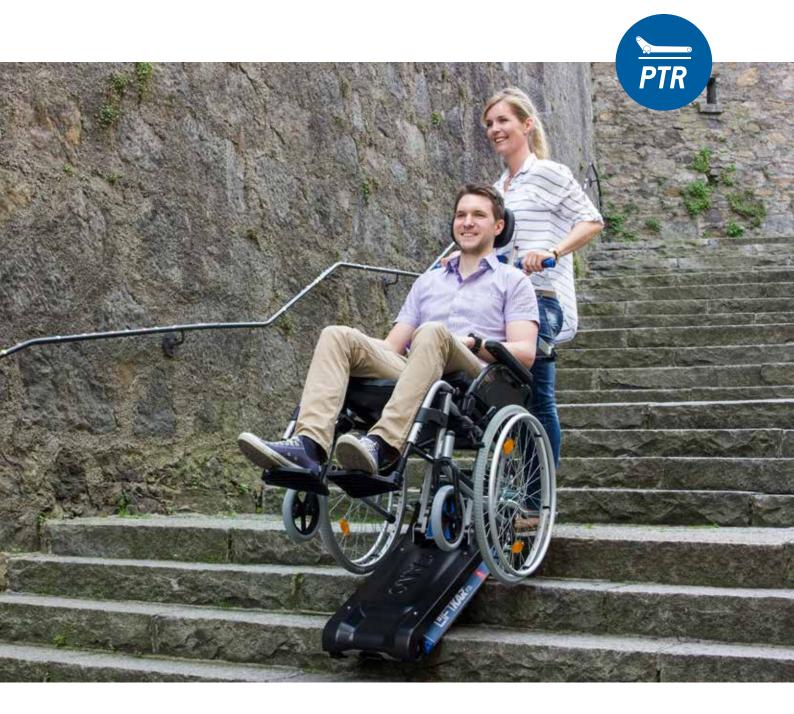

## **LIFTKAR PTR** - POWERED TRACKED STAIRCLIMBER

The Liftkar PTR is a tracked stairclimber that helps you safely convey wheelchair users up and down stairs.

Control panel handle unit

Adjustable backrest clamp

### **OPTIONAL ACCESSORIES**

Headrest PTR Art. No. 075 104

Backrest cushion PTR Art. No. 975 104

Ramp PTR Art. No. 975 103

The LIFTKAR PTR is a mobile unit that has been especially developed for operating on straight steps. Wheelchair users can now move around more freely and helpers no longer need to strain their backs on the stairs.

The Liftkar PTR ensures extremely safe handling on the stairs.

| Total machine weight:                 | 39 kg             |
|---------------------------------------|-------------------|
| Handle weight:                        | 11 kg             |
| Climbing unit weight:                 | 28 kg             |
| Max load (wheel chair and passenger): | 130 kg / 160 kg   |
| 3 speeds (per minute):                | 4.5 m/5.5 m/6.5 m |
| Max. stair incline:                   | 35°               |
| Height:                               | 930 mm            |
| Width:                                | 650 mm            |
| Overall length base unit:             | 980 mm            |
| Overall length incl. handle unit:     | 1380 mm           |
| Landing space dimensions (min.):      | 970 mm x 970 mm   |