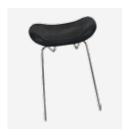

### **OPTIONAL ACCESSORIES**

Headrest PTR Art. No. 075 104

Backrest cushion PTR Art. No. 975 104

Ramp PTR Art. No. 975 103

The LIFTKAR PTR is a mobile unit that has been especially developed for operating on straight steps. Wheelchair users can now move around more freely and helpers no longer need to strain their backs on the stairs.