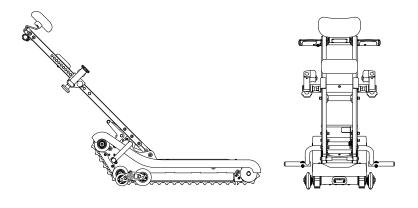

## **LIFTKAR PTR** - POWERED TRACKED STAIRCLIMBER

The Liftkar PTR is a tracked stairclimber that helps you safely convey wheelchair users up and down stairs.

Control panel handle unit

Adjustable backrest clamp

It's so easy - simply release two levers to dismantle the LIFTKAR PTR into two easily portable parts.

The base unit with battery pack fitted weighs approx. 28 kg, while the handle units weights approx. 11 kg.

The Liftkar PTR ensures extremely safe handling on the stairs.

| Total machine weight:                 | 39 kg             |
|---------------------------------------|-------------------|
| Handle weight:                        | 11 kg             |
| Climbing unit weight:                 | 28 kg             |
| Max load (wheel chair and passenger): | 130 kg / 160 kg   |
| 3 speeds (per minute):                | 4.5 m/5.5 m/6.5 m |
| Max. stair incline:                   | 35°               |
| Height:                               | 930 mm            |
| Width:                                | 650 mm            |
| Overall length base unit:             | 980 mm            |
| Overall length incl. handle unit:     | 1380 mm           |
| Landing space dimensions (min.):      | 970 mm x 970 mm   |