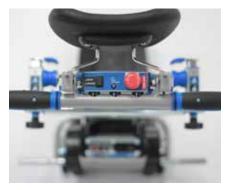

## **LIFTKAR PTR** - POWERED TRACKED STAIRCLIMBER

The Liftkar PTR is a tracked stairclimber that helps you safely convey wheelchair users up and down stairs.

Control panel handle unit

Adjustable backrest clamp

Control panel base unit