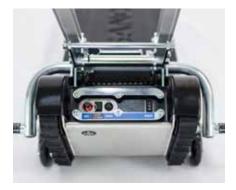

# LIFTKAR PTR

POWERED TRACKED STAIRCLIMBER





## **LIFTKAR PTR** - POWERED TRACKED STAIRCLIMBER

The Liftkar PTR is a tracked stairclimber that helps you safely convey wheelchair users up and down stairs.









Control panel handle unit



Adjustable backrest clamp



Control panel base unit

### STANDARD ACCESSORIES



Lap belt PTR
Art. No. 075 105
(fix mounted)



Charger PTR Art. No. 075 637

### **OPTIONAL ACCESSORIES**



Headrest PTR Art. No. 075 104



Backrest cushion PTR Art. No. 975 104



Ramp PTR Art. No. 975 103



The LIFTKAR PTR is a mobile unit that has been especially developed for operating on straight steps. Wheelchair users can now move around more freely and helpers no longer need to strain their backs on the stairs.

It's so easy - simply release two levers to dismantle the LIFTKAR PTR into two easily portable parts.

The base unit with battery pack fitted weighs approx. 28 kg, while the handle units weights approx. 11 kg.

The Liftkar PTR ensures extremely safe handling on the stairs.

| Total machine weight:                 | 3