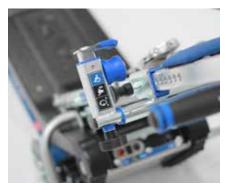

## **LIFTKAR PTR** - POWERED TRACKED STAIRCLIMBER

The Liftkar PTR is a tracked stairclimber that helps you safely convey wheelchair users up and down stairs.

Control panel handle unit

Adjustable backrest clamp

Control panel base unit