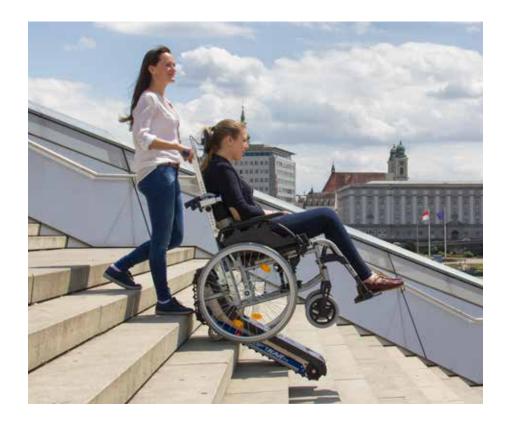

## **LIFTKAR PTR** - POWERED TRACKED STAIRCLIMBER

The Liftkar PTR is a tracked stairclimber that helps you safely convey wheelchair users up and down stairs.

Control panel handle unit

Adjustable backrest clamp

### **OPTIONAL ACCESSORIES**

Headrest PTR Art. No. 075 104

Backrest cushion PTR Art. No. 975 104

Ramp PTR Art. No. 975 103

The LIFTKAR PTR is a mobile unit that has been especially developed for operating on straight steps. Wheelchair users can now move around more freely and helpers no longer need to strain their backs on the stairs.

The Liftkar PTR ensures extremely safe handling on the stairs.

| Total machine weight:                 | 39 kg             |
|---------------------------------------|-------------------|
| Handle weight:                        | 11 kg             |
| Climbing unit weight:                 | 28 kg             |
| Max load (wheel chair and passenger): | 130 kg / 160 kg   |
| 3 speeds (per minute):                | 4.5 m/5.5 m/6.5 m |
| Max. stair incline:                   | 35°               |
| Height:                               | 930 mm            |
| Width:                                | 650 mm            |
| Overall length base unit:             | 980 mm            |
| Overall length incl. handle unit:     | 1380 mm           |
| Landing space dimensions (min.):      | 970 mm x 970 mm   |