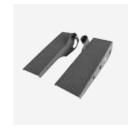

### **OPTIONAL ACCESSORIES**

Headrest PTR Art. No. 075 104

Backrest cushion PTR Art. No. 975 104

Ramp PTR Art. No. 975 103

The LIFTKAR PTR is a mobile unit that has been especially developed for operating on straight steps. Wheelchair users can now move around more freely and helpers no longer need to strain their backs on the stairs.