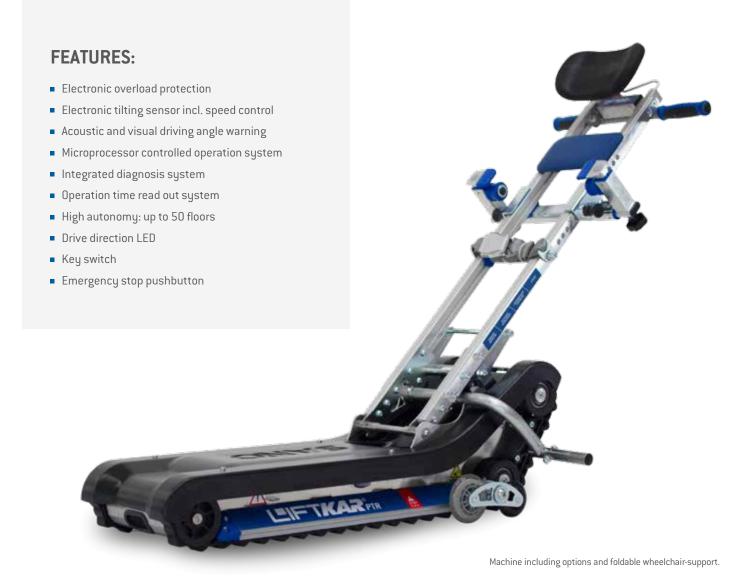

## **LIFTKAR PTR** - POWERED TRACKED STAIRCLIMBER

The Liftkar PTR is a tracked stairclimber that helps you safely convey wheelchair users up and down stairs.

Control panel handle unit

Adjustable backrest clamp

### **OPTIONAL ACCESSORIES**

Headrest PTR Art. No. 075 104

Backrest cushion PTR Art. No. 975 104

Ramp PTR Art. No. 975 103

The LIFTKAR PTR is a mobile unit that has been especially developed for operating on straight steps. Wheelchair users can now move around more freely and helpers no longer need to strain their backs on the stairs.

It's so easy - simply release two levers to dismantle the LIFTKAR PTR into two easily portable parts.

The base unit with battery pack fitted weighs approx. 28 kg, while the handle units weights approx. 11 kg.

The Liftkar PTR ensures extremely safe handling on the stairs.

| Total machine weight:                 | 39 kg             |
|---------------------------------------|-------------------|
| Handle weight:                        | 11 kg             |
| Climbing unit weight:                 | 28 kg             |
| Max load (wheel chair and passenger): | 130 kg / 160 kg   |
| 3 speeds (per minute):                | 4.5 m/5.5 m/6.5 m |
| Max. stair incline:                   | 35°               |
| Height:                               | 930 mm            |
| Width:                                | 650 mm            |
| Overall length base unit:             | 980 mm            |
| Overall length incl. handle unit:     | 1380 mm           |
| Landing space dimensions (min.):      | 970 mm x 970 mm   |