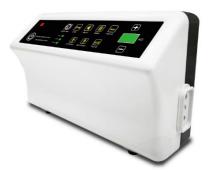

Cycle

air tube output control mode: after starting the machine, the motor moves to the short bayonet, 2 pipes, 1 and 2

time :

gas pipes circulate. When starting the air valve, go to the small bayonet and 2 pipes to inflate at the same time, and when the air pressure is charged to 27mmhg, then carry out the air exchange circulation. Cycle time (6 minutes / half circle: 1 minute for the small bayonet and 5 minutes for the large bayonet). 9 minutes / half circle: 1 minute for small bayonet and 8 minutes for large bayonet. 12 minutes / half circle: 1 minute for small bayonet and 11 minutes for large bayonet).