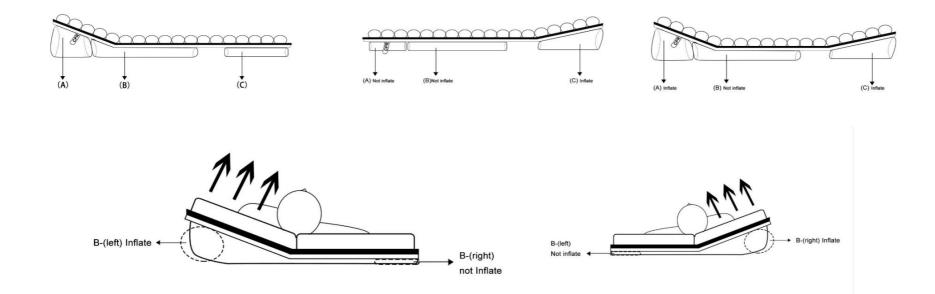

Cycle

air tube output control mode: after starting the machine, the motor moves to the short bayonet, 2 pipes, 1 and 2

time :

gas pipes circulate. When starting the air valve, go to the small bayonet and 2 pipes to inflate at the same time, and when the air pressure is charged to 27mmhg, then carry out the air exchange circulation. Cycle time (6 minutes / half circle: 1 minute for the small bayonet and 5 minutes for the large bayonet). 9 minutes / half circle: 1 minute for small bayonet and 8 minutes for large bayonet. 12 minutes / half circle: 1 minute for small bayonet and 11 minutes for large bayonet).