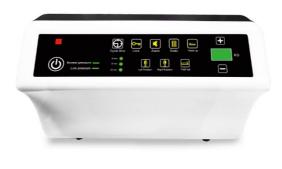

Cycle

air tube output control mode: after starting the machine, the motor moves to the short bayonet, 2 pipes, 1 and 2

time :

gas pipes circulate. When starting the air valve, go to the small bayonet and 2 pipes to inflate at the same time, and when the air pressure is charged to 27mmhg, then carry out the air exchange circulation. Cycle time (6 minutes / half circle: 1 minute for the small bayonet and 5 minutes for the large bayonet). 9 minutes / half circle: 1 minute for small bayonet and 8 minutes for large bayonet. 12 minutes / half circle: 1 minute for small bayonet and 11 minutes for large bayonet).