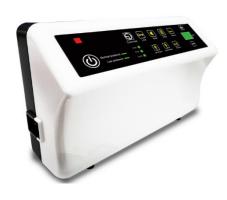

Cycle

air tube output control mode: after starting the machine, the motor moves to the short bayonet, 2 pipes, 1 and 2

time :

gas pipes circulate. When starting the air valve, go to the small bayonet and 2 pipes to inflate at the same time, and when the air pressure is charged to 27mmhg, then carry out the air exchange circulation. Cycle time (6 minutes / half circle: 1 minute for the small bayonet and 5 minutes for the large bayonet). 9 minutes / half circle: 1 minute for small bayonet and 8 minutes for large bayonet. 12 minutes / half circle: 1 minute for small bayonet and 11 minutes for large bayonet).