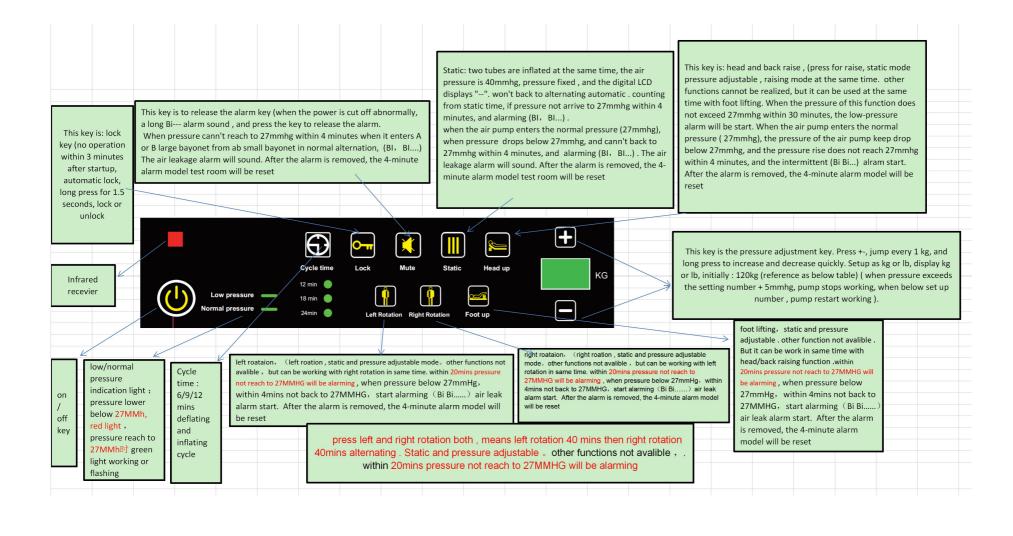

Power failure
long "Bi..." alarm .

Air leakage ( low pressure ) alarm :(1.The air pump operates continuously for 60 minutes when it is turned on (when the initial start-up pressure exceeds 27mmhg, it will enter into alternation automatically, and when the pressure does not exceed 27mmhg, other function keys not available to use , and can only be realized when the pressure reaches 27mmhg. When the pressure is lower than 23mmhg, it is judged as low pressure of air leakage and intermittent (Bi,Bi...) Alarm sound . 2. When it is not charged to 27mmhg within 4 minutes when entering B pipe from A ( B to A ) in normal alternation, it will give out alarm (Bi Bi...) The air leakage alarm will sound. After the alarm is removed, the 4-minute alarm model test room will be used again).

Cycle

air tube output control mode: after starting the machine, the motor moves to the short bayonet, 2 pipes, 1 and 2

time :

gas pipes circulate. When starting the air valve, go to the small bayonet and 2 pipes to inflate at the same time, and when the air pressure is charged to 27mmhg, then carry out the air exchange circulation. Cycle time (6 minutes / half circle: 1 minute for the small bayonet and 5 minutes for the large bayonet). 9 minutes / half circle: 1 minute for small bayonet and 8 minutes for large bayonet. 12 minutes / half circle: 1 minute for small bayonet and 11 minutes for large bayonet).