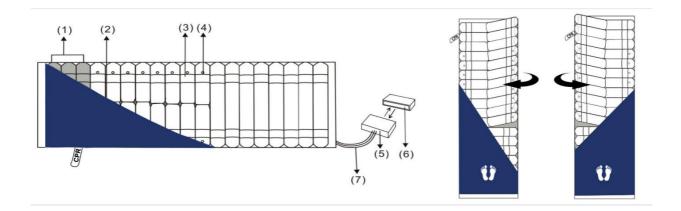

to A ) in normal alternation, it will give out alarm (Bi Bi...) The air leakage alarm will sound. After the alarm is removed, the 4-minute alarm model test room will be used again).

Cycle

air tube output control mode: after starting the machine, the motor moves to the short bayonet, 2 pipes, 1 and 2

time :

gas pipes circulate. When starting the air valve, go to the small bayonet and 2 pipes to inflate at the same time, and when the air pressure is charged to 27mmhg, then carry out the air exchange circulation. Cycle time (6 minutes / half circle: 1 minute for the small bayonet and 5 minutes for the large bayonet). 9 minutes / half circle: 1 minute for small bayonet and 8 minutes for large bayonet. 12 minutes / half circle: 1 minute for small bayonet and 11 minutes for large bayonet).